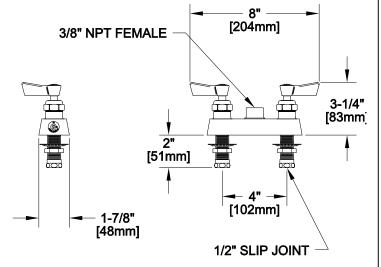

### **ROUGH-IN:**

HISHER

FISHER MANUFACTURING COMPANY TOLL FREE: 800-421-6162 - FAX: 800-832-8238 information@fisher-mfg.com - www.fisher-mfg.com

(E

ANSI/A112.18.1M